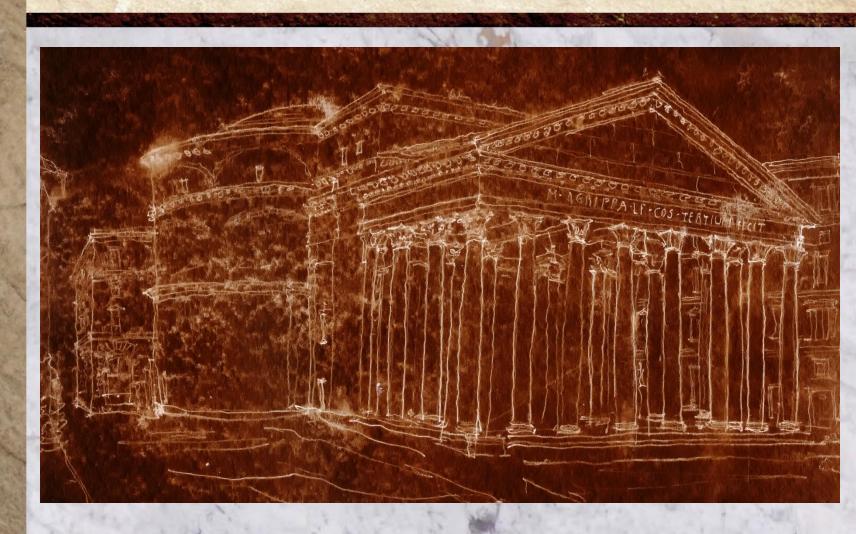

CATHEDRAL OF NAPLES 13<sup>TH</sup> CENTURY GOTHIC

ORNATE
BAROQUE
INTERIOR
BUILT OVER
ORIGINAL
GOTHIC
STRUCTURE.







#### SAN FRANCESCO DI PAOLA

FINISHED 1816.

BUILDING & PLAZA A TRIBUTE TO NAPOLEON AND A STRICT VEGAN FRANCISCAN MONK.





#### BASILICA DI SANTA CHIARA

BUILT 1313 -1340

PROVENÇAL GOTHIC STYLE

REDONE IN 1744 IN BAROQUE STYLE.

BOMBED WWII. Rebuilt In 1953.





#### CHIESA DI SANTA CHIARA





#### TEMPLE OF JUPITER, FORUM, POMPEII



BUILT 150 BC.
THE TEMPLE
DOMINATES THE
ENTIRE FORUM.

DESTROYED BY EARTHQUAKE IN 62 AD.

BURIED BY VOLCANO IN 79 AD.





# TEMPLE OF JUPITER, THE FORUM, POMPEII









# GLADIATORIAL ARENA, POMPEII OLDEST & MOST COMPLETE ARENA IN ROMAN WORLD.







NAVE 1891

REBUILT 1934





# CASA DI DIANA OSTIA ANTICA







## PANTHEON