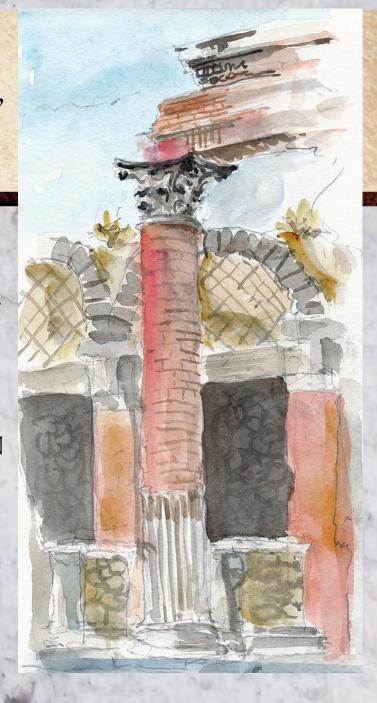

#### TEMPLE OF JUPITER, FORUM, POMPEII

BUILT 150 BC.
THE TEMPLE
DOMINATES THE
ENTIRE FORUM.

DESTROYED BY EARTHQUAKE IN 62 AD.

BURIED BY VOLCANO IN 79 AD.

# TEMPLE OF JUPITER, THE FORUM, POMPEII