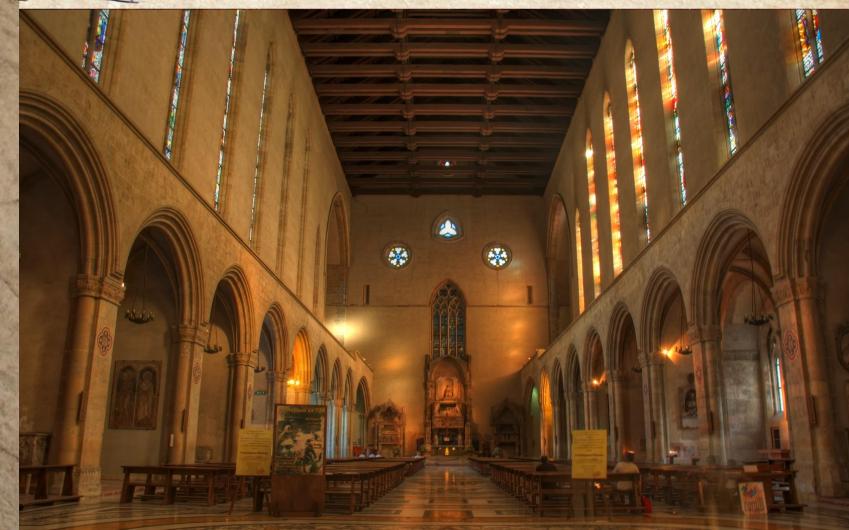

#### BASILICA DI SANTA CHIARA

BUILT 1313 -1340

PROVENÇAL GOTHIC STYLE

REDONE IN 1744 IN BAROQUE STYLE.

BOMBED WWII. Rebuilt In 1953.

#### CHIESA DI SANTA CHIARA