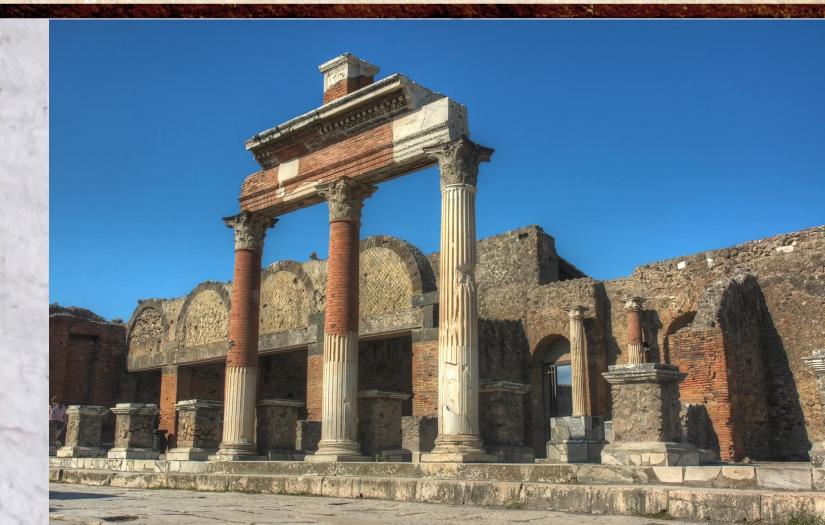

#### TEMPLE OF JUPITER, FORUM, POMPEII

BUILT 150 BC.
THE TEMPLE
DOMINATES THE
ENTIRE FORUM.

DESTROYED BY EARTHQUAKE IN 62 AD.

BURIED BY VOLCANO IN 79 AD.

# TEMPLE OF JUPITER, THE FORUM, POMPEII