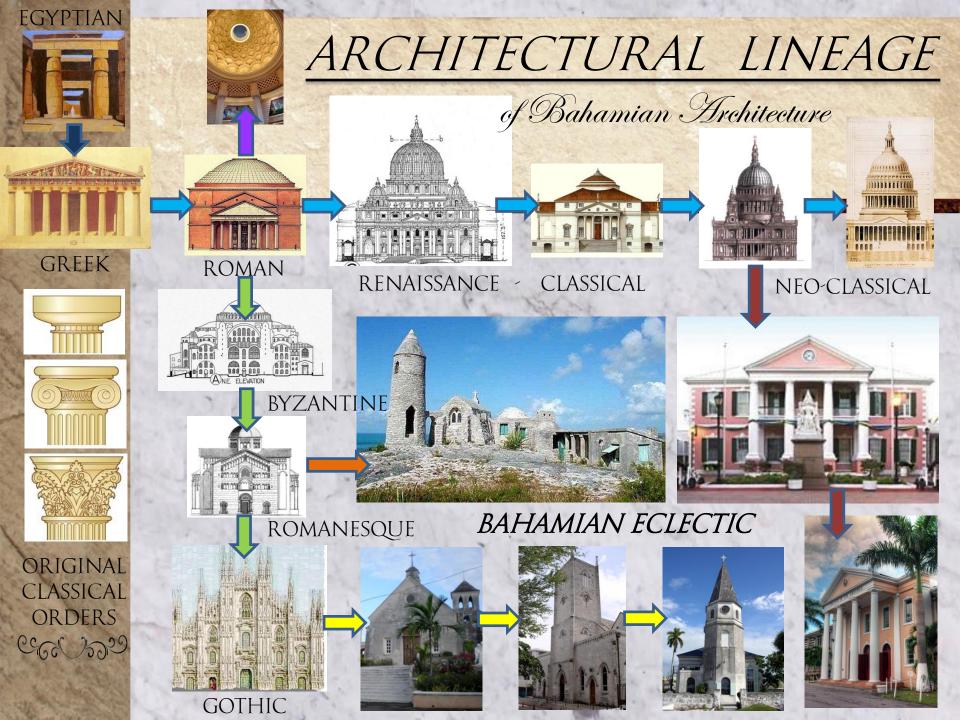

### MIGRATIONS THROUGH ITALY

(ABRIDGED -FINAL VERSION INCLUDES 60 ADD'L. SLIDES)



CHRISTOPHER A. LOBAS
US ARCHITECT: NCARB, CO, UT, NY
LEED ACCREDITED PROFESSIONAL
TEACHER OF ARCHITECTURE



#### High Exposure

(slow speed or wide aperture)



(normal speed and aperture)

Low Exposure

(fast speed or narrow aperture)







#### High Dynamic Range







#### DUOMO DI NAPOLI

CATHEDRAL OF NAPLES 13<sup>TH</sup> CENTURY GOTHIC

DEDICATED TO SAN GENNARO & THE VIRGIN.





CATHEDRAL OF NAPLES 13<sup>TH</sup> CENTURY GOTHIC

ORNATE
BAROQUE
INTERIOR
BUILT OVER
ORIGINAL
GOTHIC
STRUCTURE.







#### SAN FRANCESCO DI PAOLA

FINISHED 1816.

BUILDING & PLAZA A TRIBUTE TO NAPOLEON AND A STRICT VEGAN FRANCISCAN MONK.





#### BASILICA DI SANTA CHIARA

BUILT 1313 -1340

PROVENÇAL GOTHIC STYLE

REDONE IN 1744 IN BAROQUE STYLE.

BOMBED WWII. Rebuilt In 1953.





#### CHIESA DI SANTA CHIARA





#### TEMPLE OF JUPITER, FORUM, POMPEII



BUILT 150 BC.
THE TEMPLE
DOMINATES THE
ENTIRE FORUM