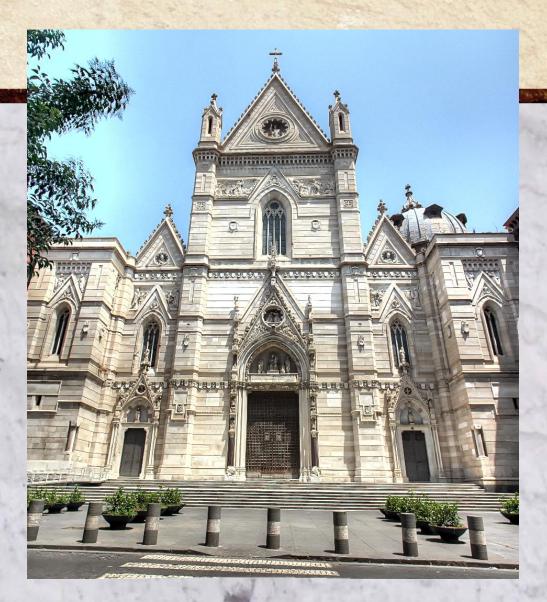

#### DUOMO DI NAPOLI

CATHEDRAL OF NAPLES 13<sup>TH</sup> CENTURY GOTHIC

DEDICATED TO SAN GENNARO & THE VIRGIN.

CATHEDRAL OF NAPLES 13<sup>TH</sup> CENTURY GOTHIC

ORNATE
BAROQUE
INTERIOR
BUILT OVER
ORIGINAL
GOTHIC
STRUCTURE.