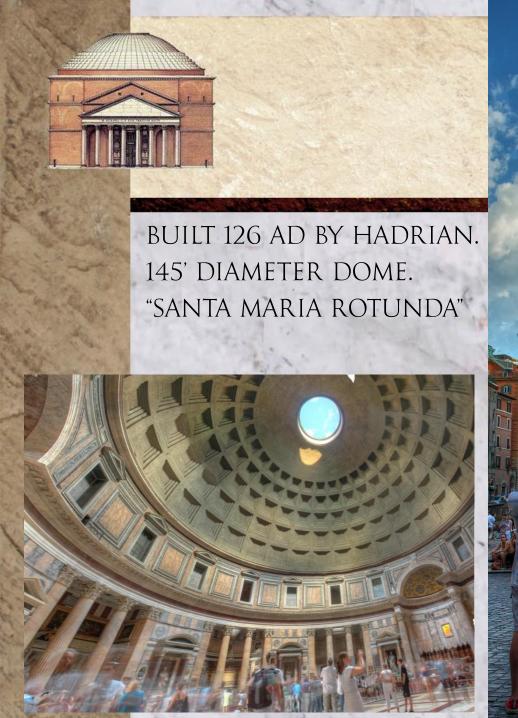

CATHEDRAL OF NAPLES 13<sup>TH</sup> CENTURY GOTHIC

ORNATE
BAROQUE
INTERIOR
BUILT OVER
ORIGINAL
GOTHIC
STRUCTURE.







#### SAN FRANCESCO DI PAOLA

FINISHED 1816.

BUILDING & PLAZA A TRIBUTE TO NAPOLEON AND A STRICT VEGAN FRANCISCAN MONK.





#### BASILICA DI SANTA CHIARA

BUILT 1313 -1340

PROVENÇAL GOTHIC STYLE

REDONE IN 1744 IN BAROQUE STYLE.

BOMBED WWII. Rebuilt In 1953.





#### CHIESA DI SANTA CHIARA





#### TEMPLE OF JUPITER, FORUM, POMPEII



BUILT 150 BC.
THE TEMPLE
DOMINATES THE
ENTIRE FORUM.

DESTROYED BY EARTHQUAKE IN 62 AD.

BURIED BY VOLCANO IN 79 AD.





# TEMPLE OF JUPITER, THE FORUM, POMPEII









# GLADIATORIAL ARENA, POMPEII OLDEST & MOST COMPLETE ARENA IN ROMAN WORLD.







NAVE 1891

REBUILT 1934





# CASA DI DIANA OSTIA ANTICA







## PANTHEON