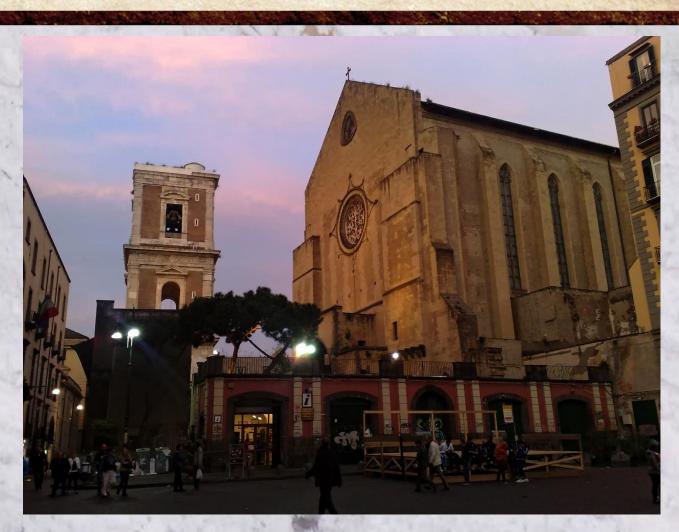

#### BASILICA DI SANTA CHIARA

BUILT 1313 -1340

PROVENÇAL GOTHIC STYLE

REDONE IN 1744 IN BAROQUE STYLE.

BOMBED WWII. Rebuilt In 1953.

#### CHIESA DI SANTA CHIARA