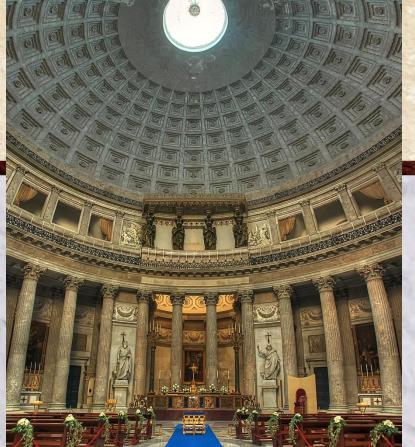

#### SAN FRANCESCO DI PAOLA

FINISHED 1816.

BUILDING & PLAZA A TRIBUTE TO NAPOLEON AND A STRICT VEGAN FRANCISCAN MONK.