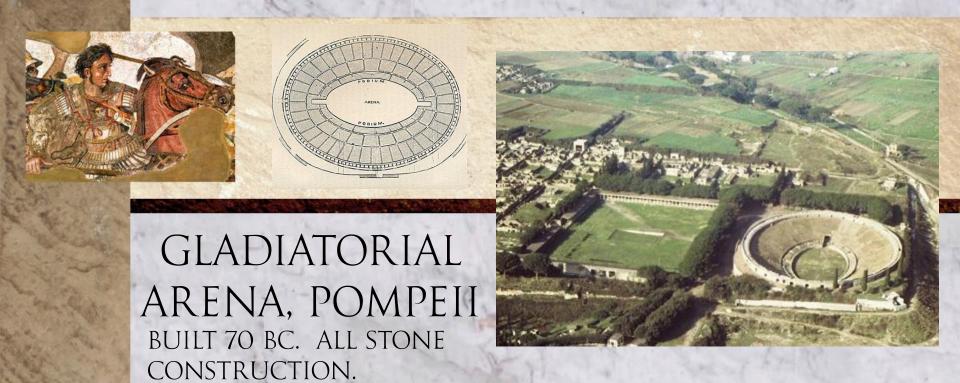

# GLADIATORIAL ARENA, POMPEII OLDEST & MOST COMPLETE ARENA IN ROMAN WORLD.

NAVE 1891

REBUILT 1934