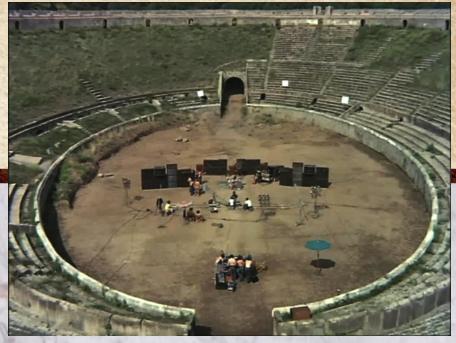

# GLADIATORIAL ARENA, POMPEII OLDEST & MOST COMPLETE ARENA IN ROMAN WORLD.

NAVE 1891

REBUILT 1934