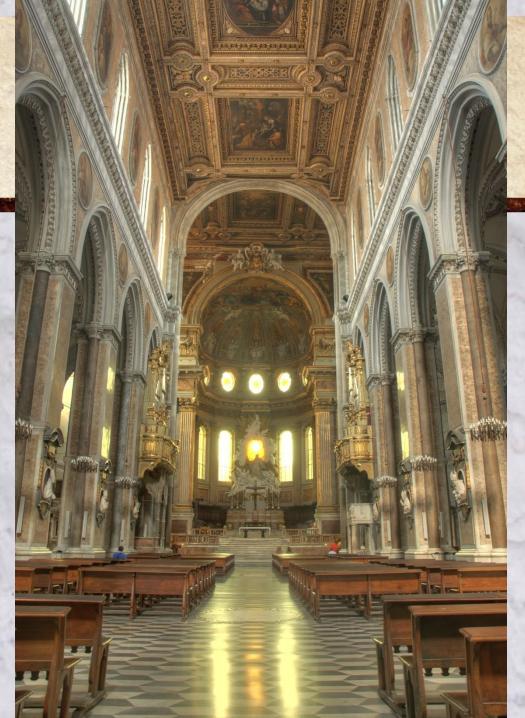

#### DUOMO DI NAPOLI

CATHEDRAL OF NAPLES 13<sup>TH</sup> CENTURY GOTHIC

DEDICATED TO SAN GENNARO & THE VIRGIN.

CATHEDRAL OF NAPLES 13<sup>TH</sup> CENTURY GOTHIC

ORNATE
BAROQUE
INTERIOR
BUILT OVER
ORIGINAL
GOTHIC
STRUCTURE.