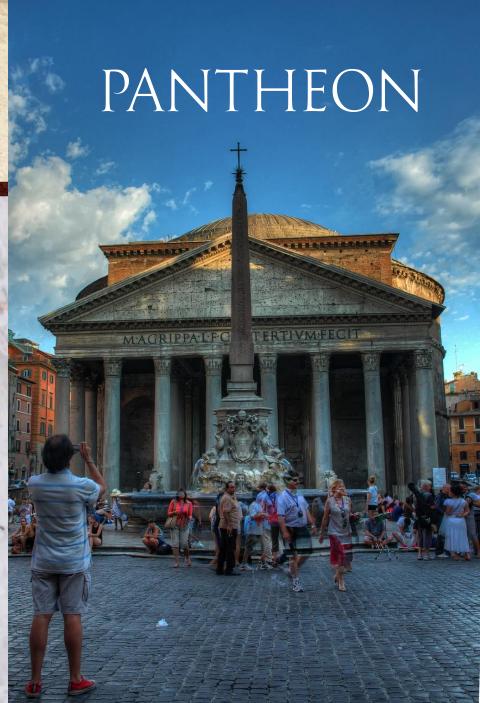

CATHEDRAL OF NAPLES 13<sup>TH</sup> CENTURY GOTHIC

ORNATE
BAROQUE
INTERIOR
BUILT OVER
ORIGINAL
GOTHIC
STRUCTURE.







#### SAN FRANCESCO DI PAOLA

FINISHED 1816.

BUILDING & PLAZA A TRIBUTE TO NAPOLEON AND A STRICT VEGAN FRANCISCAN MONK.





#### BASILICA DI SANTA CHIARA

BUILT 1313 -1340

PROVENÇAL GOTHIC STYLE

REDONE IN 1744 IN BAROQUE STYLE.

BOMBED WWII. Rebuilt In 1953.





#### CHIESA DI SANTA CHIARA





#### TEMPLE OF JUPITER, FORUM, POMPEII



BUILT 150 BC.
THE TEMPLE
DOMINATES THE
ENTIRE FORUM.

DESTROYED BY EARTHQUAKE IN 62 AD.

BURIED BY VOLCANO IN 79 AD.





# TEMPLE OF JUPITER, THE FORUM, POMPEII









# GLADIATORIAL ARENA, POMPEII OLDEST & MOST COMPLETE ARENA IN ROMAN WORLD.







NAVE 1891

REBUILT 1934





# CASA DI DIANA OSTIA ANTICA







## PANTHEON